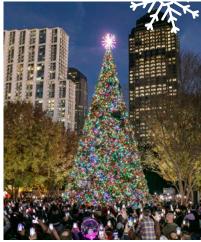

## **SATURDAY**

DEC. 7

A festive day of activities and entertainment, photos with Santa, story time with Mrs. Claus, face painting, crafts, games and a special show at the Nancy Best Fountain! The day culminates with a holiday performance, visits from Santa's friends Frosty and Rudolph, and Klyde Warren Park's annual tree lighting.

## SATURDAY, DEC. 7, 4-7 PM

A festive day of activities and entertainment, photos with Santa, story time with Mrs. Claus, face painting, crafts, games and a special show at the Nancy Best Fountain! The day culminates with a holiday performance, visits from Santa's friends Frosty and Rudolph, and Klyde Warren Park's annual tree lighting.