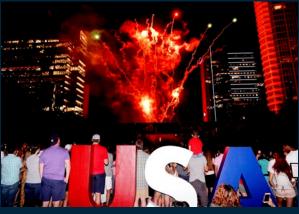

## JUNE 27 6-10 PM

Nothing says summer like the cold refreshment of ice cream and the sound of patriotic tunes before a grand fireworks display. Celebrate Independence Day by sampling treats from a variety of vendors and enjoying live music, games and other fun family activities. Wrap up the evening with a concert by the U.S. Army's 36th Infantry Division Band and a spectacular pyrotechnic display on the Park's East Lawn.

## KLYDE WARREN PARK'S INDEPENDENCE DAY

Live Patriotic Music

15-MINUTE Fireworks Show