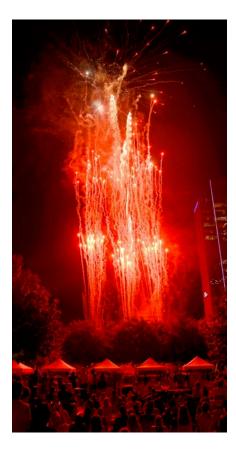

## JUNE 27 6-10 PM

Nothing says summer like the cold refreshment of ice cream and the sound of patriotic tunes before a grand fireworks display. Celebrate Independence Day by sampling treats from a variety of vendors and enjoying live music, games and other fun family activities. Wrap up the evening with a concert by the U.S. Army's 36th Infantry Division Band and a spectacular pyrotechnic display on the Park's East Lawn.

## KLYDE WARREN PARK'S INDEPENDENCE DAY

Live Patriotic Music

15-MINUTE Fireworks Show