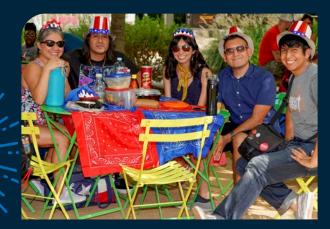

## JUNE 27 6-10 PM

Nothing says summer like the cold refreshment of ice cream and the sound of patriotic tunes before a grand fireworks display. Celebrate Independence Day by sampling treats from a variety of vendors and enjoying live music, games and other fun family activities. Wrap up the evening with a concert by the U.S. Army's 36th Infantry Division Band and a spectacular pyrotechnic display on the Park's East Lawn.

## KLYDE WARREN PARK'S INDEPENDENCE DAY

Live Patriotic Music

15-MINUTE Fireworks Show