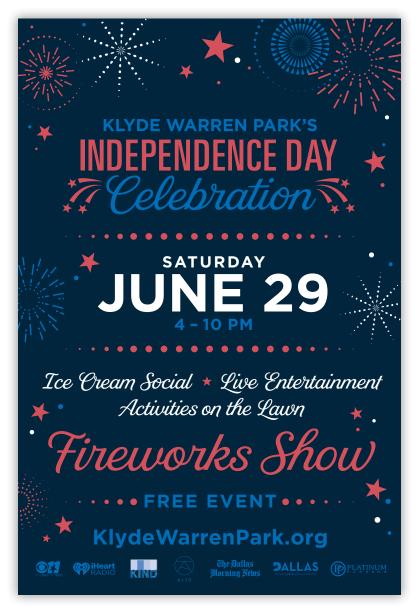

## KLYDE WARREN PARK'S INDEPENDENCE DAY *Celebration*

## JUNE 27 6-10 PM

Nothing says summer like the cold refreshment of ice cream and the sound of patriotic tunes before a grand fireworks display. Celebrate Independence Day by sampling treats from a variety of vendors and enjoying live music, games and other fun family activities. Wrap up the evening with a concert by the U.S. Army's 36th Infantry Division Band and a spectacular pyrotechnic display on the Park's East Lawn.

## KLYDE WARREN PARK'S INDEPENDENCE DAY

Live Patriotic Music

15-MINUTE Fireworks Show