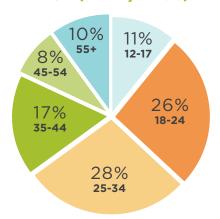

s* ads promoting movie, as well as bonus recognition in The Dallas Morning News Guide April 24 cover wrap featuring 2020 KWP calendar (distribution of 125K and readership of 287K)
  - \*Sponsorship needs to be confirmed prior to April 1
- Brand mention in 102.9NOW PSAs (month-long) promotions)
- Recognition on Klyde Warren Park website, in-Park signage, and e-blasts (50K) promoting movies
- Social media recognition (88K Facebook, 72K) Instagram, 88K Twitter)
- Opportunity to have 10x10 booth available for Activation at selected movie
- Welcome opportunity from stage prior to movie

### KLYDE WARREN PARK DEMOGRAPHICS

### **GENDER**



### **ZIP CODES**

Top 20 include South Dallas, Mesquite, Grand Prairie, Kessler Park, Casa Linda, Buckner and Downtown/Uptown

### AGE (over 11 years old)







### **STEP 1: COMPLETE CONTACT INFORMATION**

| Sponsor Name                                                                                          |                                                                   |
|-------------------------------------------------------------------------------------------------------|-------------------------------------------------------------------|
| Daily Contact Name                                                                                    |                                                                   |
| Address                                                                                               |                                                                   |
| City/State/Zip