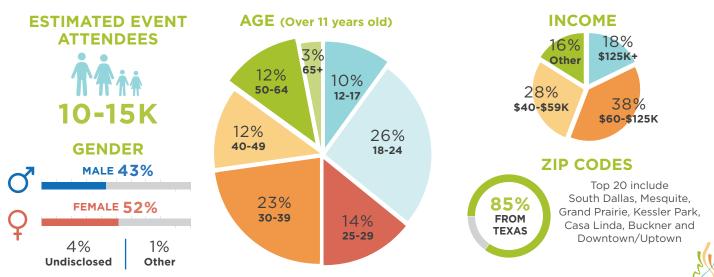

tDallas<br>VIP Lounge (May 24)              | 4                      | 2                   |                   |                       |
| Access to Independence Day Celebration VIP Lounge (June 27)                                     | 4                      | 2                   |                   |                       |
| Access to Labor Day Food Truck Rally Lounge (September 6)                                       | 4                      | 2                   |                   |                       |

## MEDIA/PR

- Half-page ads in The Dallas Morning News promoting the event
- Radio PSAs on 102.9 NOW
- TV PSAs on CBS 11
- KWP Email Database (25K)
- KWP Website (37K/Month)
- Social Media: Facebook (87K); Instagram (70K); and Twitter (87K)



## KLYDE WARREN PARK DEMOGRAPHICS