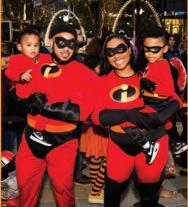

# SATURDAY, OCT. 28, 5-9 PM

Klyde Warren Park's Corporate Council hosts its third-annual FREE trickor-treating in the Park. Dress the whole family up, and join us for candy collecting, costume contests and classic comedy with a nighttime showing of the Halloween movie CoCo.

Last year's event brought more than 10,000 guests to the Park for games and family activities - plus loads of candy. Don't miss this new addition to the Park's lineup of popular signature events, drawing a diverse mix of children, parents and pets from throughout North Texas. And enjoy a VIP area with complimentary food and beverage.