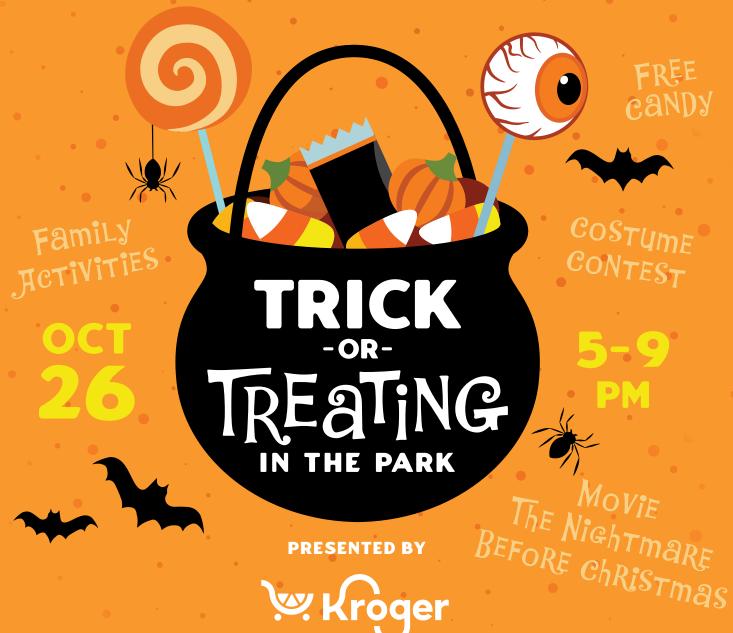

#### KLYDE WARREN PARK'S

# TRICK-OR-TREATING

PRESENTED BY

SATURDAY, OCT. 26, 5-9 PM

Klyde Warren Park's Corporate Council hosts its fourth-annual FREE trick-or-treating in the Park. Dress the whole family up, and join us for candy collecting, costume contests and classic comedy with a nighttime showing of the Halloween movie *The Nightmare Before Christmas*.

Last year's event brought more than 10,000 guests to the Park for games and family activities — plus loads of candy. Don't miss this popular signature event, drawing a diverse mix of children, parents and pets from throughout North Texas.